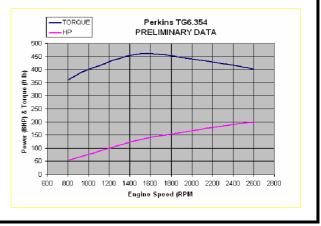

### Features and Benefits

Delivers up to 200 hp with superior torque (up to 460 ft-lbs), for quick response, improved acceleration and pulling power. Designed with top quality components for improved heat dissipation and high durability. The advanced engine management system assures good power, low emissions and fuel consumption.

### <u>General Data</u>

Power and Torque: 200 hp / 460ft-lbs (hp/torque mapped to meet critical payloads) Combustion System : 6 Individual Ignition Coils Turbo After Cooler : Air to Air Engine Type : Four cycle, In-Line Six Aspiration : Turbocharged Compression Ratio : 11.0:1 Displacement : 5.8 Liters Power Steering Pump: Included Air Compressor: Included