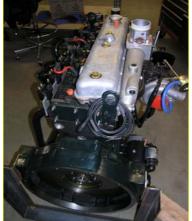

## CNG Dedicated Engine Model 5.8 Liter Omnitek/Perkins

### Features and Benefits

Delivers up to 200 hp with superior torque (up to 460 ft-lbs), for quick response, improved acceleration and pulling power. Designed with top quality components for improved heat dissipation and high durability. The advanced engine management system assures good power, low emissions and fuel consumption.

### <u>General Data</u>

Power and Torque: 200 hp / 460ft-lbs (hp/torque mapped to meet critical payloads) Combustion System : 6 Individual Ignition Coils Turbo After Cooler : Air to Air Engine Type : Four cycle, In-Line Six Aspiration : Turbocharged Compression Ratio : 11.0:1 Displacement : 5.8 Liters Power Steering Pump: Included Air Compressor: Included