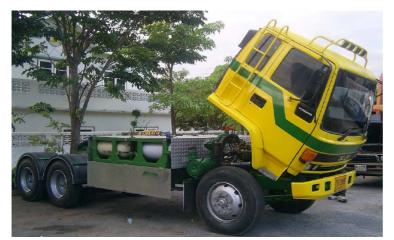

### Truck Type

Semi-Trailer 3 Axles, Total Weight 45 Tons (Full Load)

### Routing and Load Behavior

Total Routing Distance = 330 Kms +/- 15 Kms **No Load** @ 15 Tons with driving distance 165 Kms **Full Load** @ 45 Tons with driving distance 165 Kms