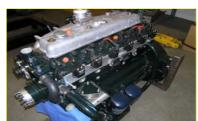

# Engine Detail

## CNG Dedicated Engine Model 5.8 Liter Omnitek/Perkins

### <u>General Data</u>

Power and Torque: 200 hp / 460ft-lbs (hp/torque mapped to meet critical payloads) Combustion System : 6 Individual Ignition Coils Turbo After Cooler : Air to Air Engine Type : Four cycle, In-Line Six Aspiration : Turbocharged Compression Ratio : 11.0:1 Displacement : 5.8 Liters Power Steering Pump: Included Air Compressor: Included