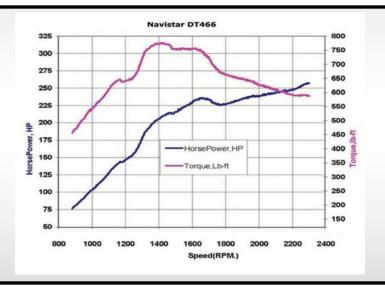

# **Navistar Engine Specifications**

Models: DT466E, DT530E Model Year: 1996 to 2003

Power: All ratings up to 250hp @ 2300 rpm
Torque: All ratings up to 800 lb-ft @ 1400 rpm

Emissions: EPA 2003